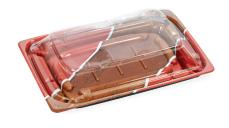

#### **TRAY & LID**

• Color: Transparent; Black; White

• Materials: PP, PET, Compostable or Customized

• Dimension: Customized