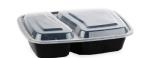

### **FOOD CONTAINER & LID**

• Color: Transparent; Black; White

• Materials: PP, PET, Compostable or Customized

• Dimension: Customized