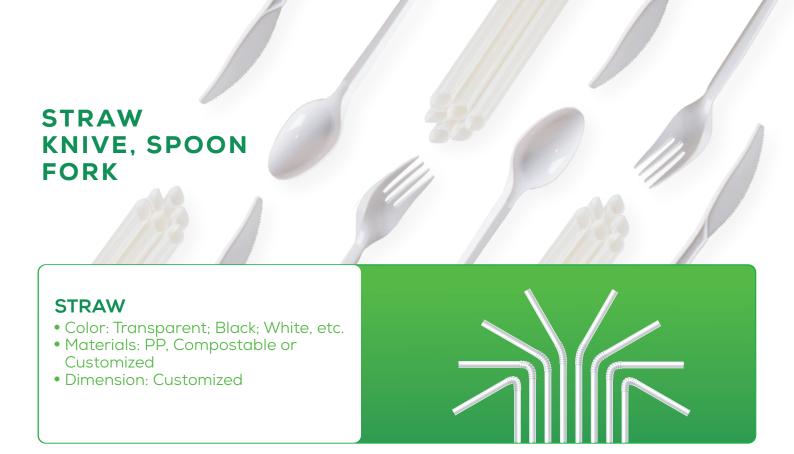

## KNIVE, SPOON, FORK

- Color: Transparent; Black; White
- Materials: PP, Compostable or Customized
- Dimension: Customized