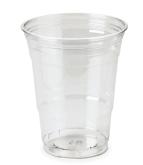

#### **CUP & LID**

• Color: Transparent

• Materials: PP, PET, Compostable

or Customized

• Dimension: Customized