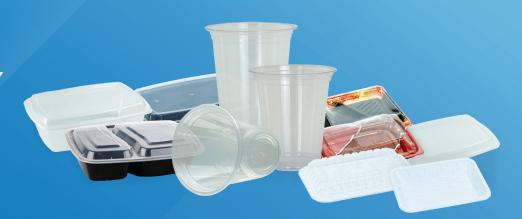

### **FOOD CONTAINER & LID**

• Color: Transparent; Black; White

• Materials: PP, PET, Compostable or Customized

• Dimension: Customized