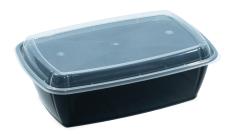

### **FOOD CONTAINER & LID**

• Color: Transparent; Black; White

• Materials: PP, PET, Compostable or Customized

• Dimension: Customized