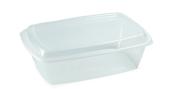

### **FOOD CONTAINER & LID**

• Color: Transparent; Black; White

• Materials: PP, PET, Compostable or Customized

• Dimension: Customized